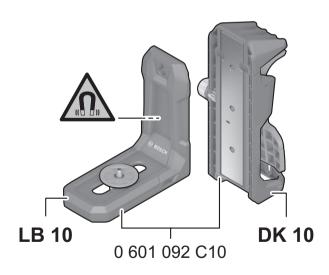

## **Operating/Safety Instructions** Consignes de fonctionnement/sécurité Instrucciones de funcionamiento y seguridad

LB 10 and DK 10

Make sure that this device and the tool are securely mounted before operation.

utilización.

Keep the tools mounting magnets away from cardiac pacemakers. The magnets generate a field that can impair their function.

Ne pas mettre l'appareil de mesure à proximité de stimulateurs cardiaques. Les aimants génèrent un champ qui peut entraver le fonctionnement de stimulateurs cardiagues.