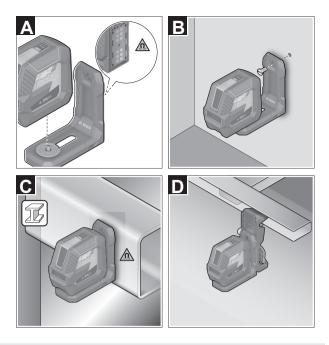

## **Operating/Safety Instructions** Consignes de fonctionnement/sécurité Instrucciones de funcionamiento y seguridad

LB 10 and DK 10

Make sure that this device and the tool are securely mounted before operation.

ADVERTENCIA

AVERTISSEMENT Assurez-vous que cet appareil et l'outil sont solidement assujettis avant de les utiliser.

Asegúrese de que este dispositivo y la herramienta estén montados de manera segura antes de su

utilización.

Keep the tools mounting magnets away from cardiac pacemakers. The magnets generate a field that can impair their function.

Ne pas mettre l'appareil de mesure à proximité de stimulateurs cardiaques. Les aimants génèrent un champ qui peut entraver le fonctionnement de stimulateurs cardiagues.

No coloque el aparato de medición cerca de personas que utilicen un marcapasos. El campo magnético que producen los imanes puede perturbar el funcionamiento de los marcapasos.

1-877-BOSCH99 (1-877-267-2499) www.boschtools.com