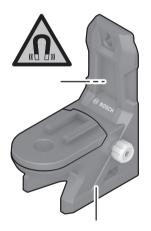

**ADVERTENCIA** utilización.

Asegúrese de que este dispositivo y la herramienta estén montados de manera segura antes de su

Keep the tools mounting magnets away from cardiac pacemakers. The magnets generate a field that can impair their function.

Ne pas mettre l'appareil de mesure à proximité de stimulateurs cardiaques. Les aimants génèrent un champ qui peut entraver le fonctionnement de stimulateurs cardiaques.

No coloque el aparato de medición cerca de personas que utilicen un marcapasos. El campo magnético que producen los imanes puede perturbar el funcionamiento de los marcapasos.